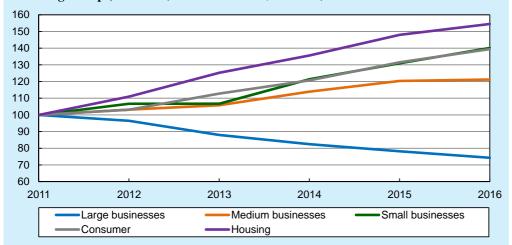

Figure 1.11 Estimated Development of Credit<sup>a,b</sup> in the Various Activity Segments, the Five **Banking Groups, 2011–16** (Index: December 31, 2011=100)

<sup>&</sup>lt;sup>a</sup> The development of credit between 2011 and 2015 is calculated on the basis of activity segment definitions by each of the banking groups. The rate of change in 2016 is calculated on the basis of the regulatory activity segment

SOURCE: Based on published financial statements and reports to the Banking Supervision Department.

definition.

b In the first quarter of 2013, the Discount Group reclassified credit to the various activity segments, and in the fourth quarter of 2014, the First International Group reclassified credit to the activity segments. During 2016, the Leumi Group reclassified customers to the regulatory activity segments. As such, the data were standardized.