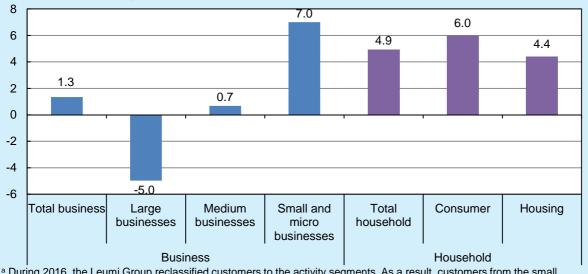

## Figure 1.13

<sup>a</sup> During 2016, the Leumi Group reclassified customers to the activity segments. As a result, customers from the small business segment, with a credit balance totaling NIS 13 billion, were sorted into the large business and medium business segments—NIS 12 billion to the large business segment, and NIS 1 billion to the medium business segment. The rate of increase in credit by activity segment was estimated taking these changes into account. As such, the rates of change in the business segments in this figure are not consistent with the balance of outstanding credit in Table 1.14. <sup>b</sup> The classification of the regulatory activity segments is different from the sector classification.

SOURCE: Based on published financial statements.